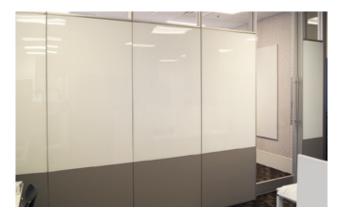

### Modular Wall Inserts

> Our Modular Wall Panel Inserts are designed to fit your Modular Wall Installations. Available in CPS Porcelain Enamel Markerboard or Chalkboard panels as well as Glassboard Panels.

> The Glassboards come in 3' 7" wide by 5' <sup>5</sup>%" high panels with concealed hardware. They can be magnetic or non-magnetic. Glassboard Panels are available in three glass styles: Basic (green tint), Classic (Starphirepure white) or Satin (Starphire, non-glare). And as with all Glassboards, they are available in almost any color and custom graphics are also applicable.