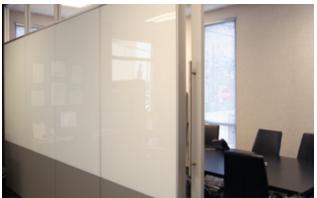

### Modular Wall Inserts

> Our Modular Wall Panel Inserts are designed to fit your Modular Wall Installations. Available in CPS Porcelain Enamel Markerboard or Chalkboard panels as well as Glassboard Panels.

> The Glassboards come in 3' 7" wide by 5' <sup>5</sup>%" high panels with concealed hardware. They can be magnetic or non-magnetic. Glassboard Panels are available in three glass styles: Basic (green tint), Classic (Starphirepure white) or Satin (Starphire, non-glare). And as with all Glassboards, they are available in almost any color and custom graphics are also applicable.