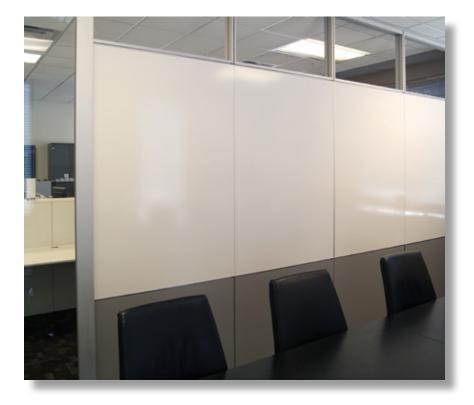

### Modular Wall Inserts

> Our Modular Wall Panel Inserts are designed to fit your Modular Wall Installations. Available in CPS Porcelain Enamel Markerboard or Chalkboard panels as well as Glassboard Panels.

> The Porcelain Enamel Boards come in 3' 7" wide by 5' 5%" high panels. All hardware is concealed and with our spline joint, these inserts create a virtual seamless writing surface across the entire modular wall. The surface is easy to write on and easy to read. They retain magnets and are impact resistant and scratch proof ensuring maximum durability