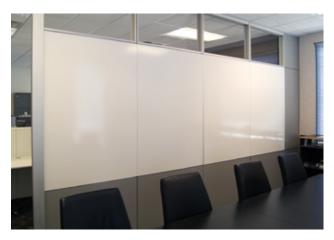

### Modular Wall Inserts

> Our Modular Wall Panel Inserts are designed to fit your Modular Wall Installations. Available in CPS Porcelain Enamel Markerboard or Chalkboard panels as well as Glassboard Panels.

> The Porcelain Enamel Boards come in 3' 7" wide by 5' 5%" high panels. All hardware is concealed and with our spline joint, these inserts create a virtual seamless writing surface across the entire modular wall. The surface is easy to write on and easy to read. They retain magnets and are impact resistant and scratch proof ensuring maximum durability